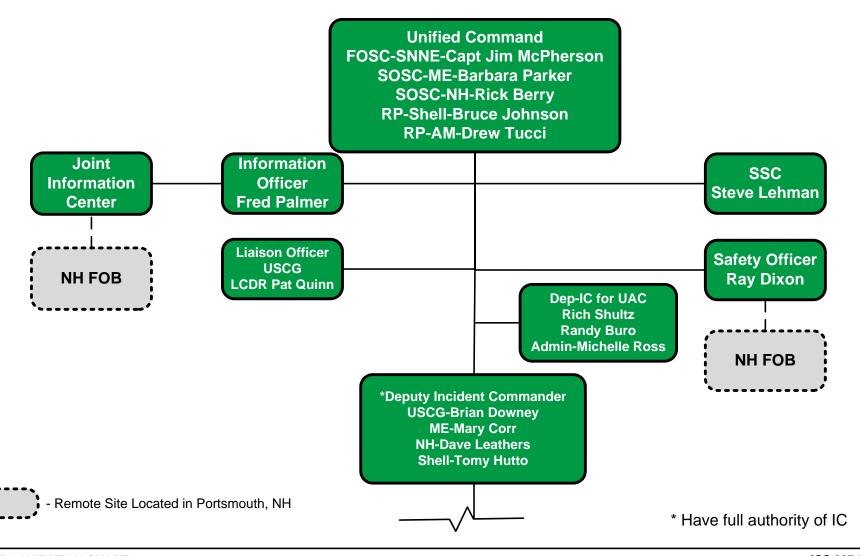

# **Unified Command Organization**

3

7

|                                                                                                                                                                                                            | DR                                                   | ILL                    |                 |                             |                         |                         |
|------------------------------------------------------------------------------------------------------------------------------------------------------------------------------------------------------------|------------------------------------------------------|------------------------|-----------------|-----------------------------|-------------------------|-------------------------|
| 1. Incident Name                                                                                                                                                                                           | 2. Operational Period                                | (Date / Tin            | ne)             | Assignment                  | List                    |                         |
| SONS 2010-NNE-Exercise                                                                                                                                                                                     |                                                      | From: MAR 25 10 06:00  | 0 To:           | MAR 26 10 06:00             | ICS 204-                |                         |
| 3. Branch                                                                                                                                                                                                  |                                                      | 4. Division/Group/Stag | ging            |                             |                         |                         |
| Decon and Disposal Branch                                                                                                                                                                                  |                                                      | Decon Group            |                 |                             |                         |                         |
| 5. Operational Personnel Name                                                                                                                                                                              |                                                      | Affiliation            |                 | Contact # (s                | )                       |                         |
| Operations Section Chief: Powell/Zerin                                                                                                                                                                     | gue/Sherry                                           | Shell/CG               |                 | 207 123 456                 | 57                      |                         |
| Branch Director: Linda Whitm                                                                                                                                                                               | nan                                                  |                        |                 |                             |                         |                         |
| Division/Group Supervisor/STAM:                                                                                                                                                                            |                                                      |                        |                 |                             |                         |                         |
| 6. Resources Assigned                                                                                                                                                                                      |                                                      | "X" i                  | indicates 2     | 04a attachment with         | additional instructions | s ¬                     |
| Strike Team/Task Force/Resource<br>Identifier                                                                                                                                                              | Leader                                               | Contact Info. #        | # Of<br>Persons | Reporting In                | fo/Notes/Remarks        | $\overline{\downarrow}$ |
| High Pressure Washer (2) (2 ea)                                                                                                                                                                            |                                                      |                        |                 | Resource at design 03/23/10 | ated response locale    |                         |
| Decontamination (2 ea)                                                                                                                                                                                     |                                                      |                        |                 | Resource at design 03/24/10 | ated response locale    |                         |
| Crane Truck (3 ea)                                                                                                                                                                                         |                                                      |                        |                 | Resource has been           | ordered                 |                         |
| Generator, Mobile                                                                                                                                                                                          |                                                      |                        |                 | Resource has been           | ordered                 |                         |
| High Pressure Washer (6 ea)                                                                                                                                                                                |                                                      |                        |                 | Resource has been           | ordered                 |                         |
| High Pressure Washer (6 ea)                                                                                                                                                                                |                                                      |                        |                 |                             |                         |                         |
| Frac Tank (12 ea)                                                                                                                                                                                          |                                                      |                        |                 |                             |                         |                         |
| Boom (ft)                                                                                                                                                                                                  |                                                      |                        |                 | Resource at design 03/23/10 | ated response locale    |                         |
| Responders                                                                                                                                                                                                 |                                                      |                        | 90              | Resource at design          | ated response locale    |                         |
| Command / Office Trailer - Clean Harbors                                                                                                                                                                   |                                                      |                        |                 | Resource at design 03/24/10 | ated response locale    |                         |
| Supply Trailer - Clean Harbors                                                                                                                                                                             |                                                      |                        |                 | Resource at design 03/24/10 | ated response locale    |                         |
| 7. Work Assignments                                                                                                                                                                                        |                                                      |                        |                 |                             |                         |                         |
| See full Decon Plan available from the Documenta BUG LIGHT PARK - PORTLAND OLD ORCHARD BEACH CAMP ELLIS SACO MARINE WELLS BEACH RYE BEACH PIERCE ISLAND PORTSMOUTH HAMPTON FISHERMAN BEACH SALISBURY BEACH | aion Unit.                                           |                        |                 |                             |                         |                         |
| 8. Special Instructions See full Decon Plan available from the Documenta                                                                                                                                   | aion Unit.                                           |                        |                 |                             |                         |                         |
| 9. Communications (radio and/or phone conta<br>Name / Function                                                                                                                                             | nct numbers needed for the Radio Freq./System/Channe |                        |                 | Phone                       | Cell/Pager              |                         |
| Emergency Communications                                                                                                                                                                                   |                                                      |                        |                 |                             |                         |                         |
| Medical:                                                                                                                                                                                                   | Evacuation:                                          |                        | Other:          |                             |                         |                         |
| 10. Prepared by Date/Time  Josh Dubach MAR 24 10 18:33                                                                                                                                                     | 11. Reviewed by (PSC                                 | C) Date/Time           | 12. F           | Reviewed by (OSC)           | Date/Time               |                         |