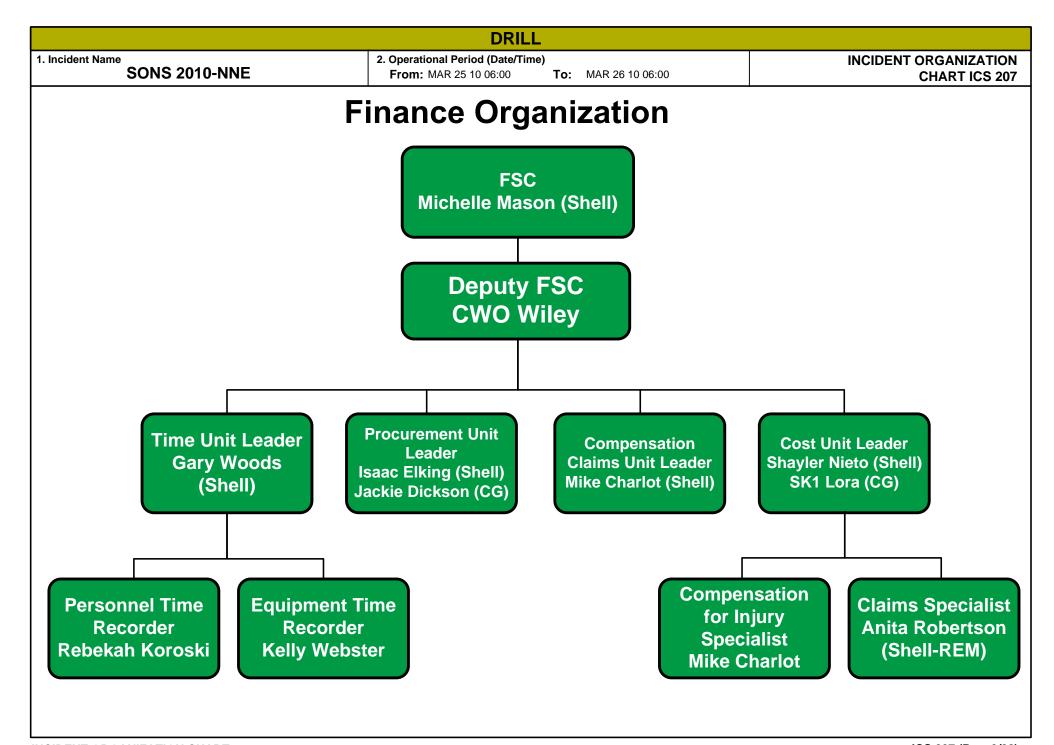

# **Unified Command Organization**

3

7

|                                                                                                                                                                                                            | DR                                                   | ILL                    |                 |                             |                         |                         |
|------------------------------------------------------------------------------------------------------------------------------------------------------------------------------------------------------------|------------------------------------------------------|------------------------|-----------------|-----------------------------|-------------------------|-------------------------|
| 1. Incident Name                                                                                                                                                                                           | 2. Operational Period                                | (Date / Tin            | ne)             | Assignment                  | List                    |                         |
| SONS 2010-NNE-Exercise                                                                                                                                                                                     |                                                      | From: MAR 25 10 06:00  | 0 To:           | MAR 26 10 06:00             | ICS 204-                |                         |
| 3. Branch                                                                                                                                                                                                  |                                                      | 4. Division/Group/Stag | ging            |                             |                         |                         |
| Decon and Disposal Branch                                                                                                                                                                                  |                                                      | Decon Group            |                 |                             |                         |                         |
| 5. Operational Personnel Name                                                                                                                                                                              |                                                      | Affiliation            |                 | Contact # (s                | )                       |                         |
| Operations Section Chief: Powell/Zerin                                                                                                                                                                     | gue/Sherry                                           | Shell/CG               |                 | 207 123 456                 | 57                      |                         |
| Branch Director: Linda Whitm                                                                                                                                                                               | nan                                                  |                        |                 |                             |                         |                         |
| Division/Group Supervisor/STAM:                                                                                                                                                                            |                                                      |                        |                 |                             |                         |                         |
| 6. Resources Assigned                                                                                                                                                                                      |                                                      | "X" i                  | indicates 2     | 04a attachment with         | additional instructions | s ¬                     |
| Strike Team/Task Force/Resource<br>Identifier                                                                                                                                                              | Leader                                               | Contact Info. #        | # Of<br>Persons | Reporting In                | fo/Notes/Remarks        | $\overline{\downarrow}$ |
| High Pressure Washer (2) (2 ea)                                                                                                                                                                            |                                                      |                        |                 | Resource at design 03/23/10 | ated response locale    |                         |
| Decontamination (2 ea)                                                                                                                                                                                     |                                                      |                        |                 | Resource at design 03/24/10 | ated response locale    |                         |
| Crane Truck (3 ea)                                                                                                                                                                                         |                                                      |                        |                 | Resource has been           | ordered                 |                         |
| Generator, Mobile                                                                                                                                                                                          |                                                      |                        |                 | Resource has been           | ordered                 |                         |
| High Pressure Washer (6 ea)                                                                                                                                                                                |                                                      |                        |                 | Resource has been           | ordered                 |                         |
| High Pressure Washer (6 ea)                                                                                                                                                                                |                                                      |                        |                 |                             |                         |                         |
| Frac Tank (12 ea)                                                                                                                                                                                          |                                                      |                        |                 |                             |                         |                         |
| Boom (ft)                                                                                                                                                                                                  |                                                      |                        |                 | Resource at design 03/23/10 | ated response locale    |                         |
| Responders                                                                                                                                                                                                 |                                                      |                        | 90              | Resource at design          | ated response locale    |                         |
| Command / Office Trailer - Clean Harbors                                                                                                                                                                   |                                                      |                        |                 | Resource at design 03/24/10 | ated response locale    |                         |
| Supply Trailer - Clean Harbors                                                                                                                                                                             |                                                      |                        |                 | Resource at design 03/24/10 | ated response locale    |                         |
| 7. Work Assignments                                                                                                                                                                                        |                                                      |                        |                 |                             |                         |                         |
| See full Decon Plan available from the Documenta BUG LIGHT PARK - PORTLAND OLD ORCHARD BEACH CAMP ELLIS SACO MARINE WELLS BEACH RYE BEACH PIERCE ISLAND PORTSMOUTH HAMPTON FISHERMAN BEACH SALISBURY BEACH | aion Unit.                                           |                        |                 |                             |                         |                         |
| 8. Special Instructions See full Decon Plan available from the Documenta                                                                                                                                   | aion Unit.                                           |                        |                 |                             |                         |                         |
| 9. Communications (radio and/or phone conta<br>Name / Function                                                                                                                                             | nct numbers needed for the Radio Freq./System/Channe |                        |                 | Phone                       | Cell/Pager              |                         |
| Emergency Communications                                                                                                                                                                                   |                                                      |                        |                 |                             |                         |                         |
| Medical:                                                                                                                                                                                                   | Evacuation:                                          |                        | Other:          |                             |                         |                         |
| 10. Prepared by Date/Time  Josh Dubach MAR 24 10 18:33                                                                                                                                                     | 11. Reviewed by (PSC                                 | C) Date/Time           | 12. F           | Reviewed by (OSC)           | Date/Time               |                         |