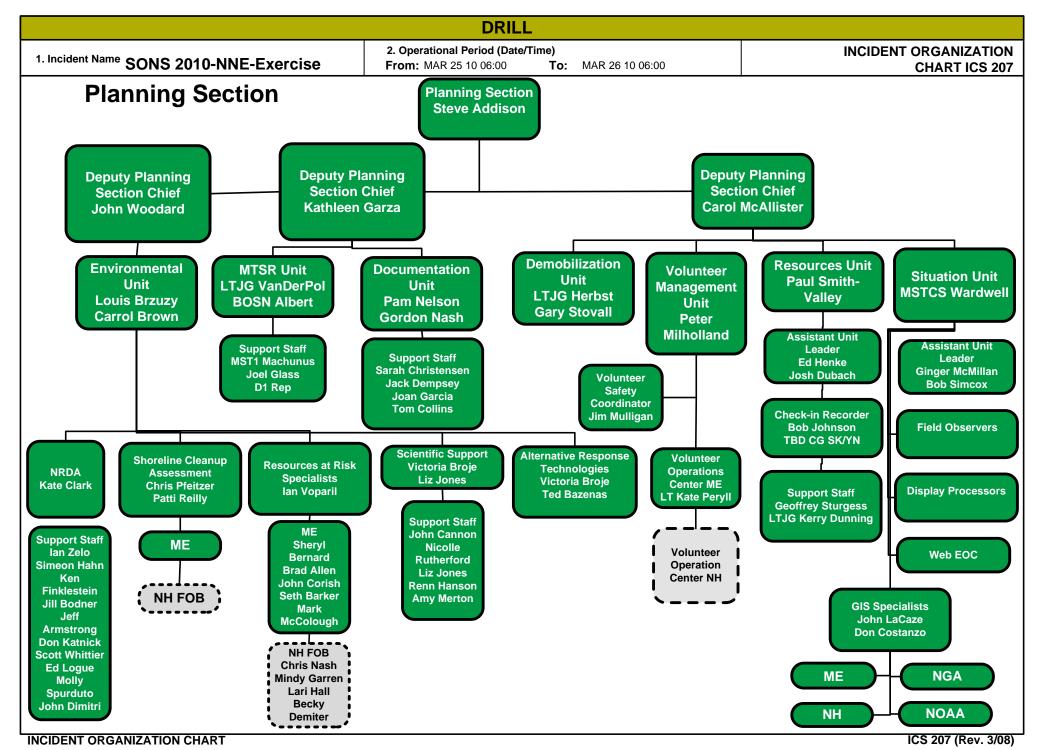

# **Unified Command Organization**

3

7

|                                                                                                                                                                                                            | DR                                                   | ILL                    |                 |                             |                         |                         |
|------------------------------------------------------------------------------------------------------------------------------------------------------------------------------------------------------------|------------------------------------------------------|------------------------|-----------------|-----------------------------|-------------------------|-------------------------|
| 1. Incident Name                                                                                                                                                                                           | 2. Operational Period                                | (Date / Tin            | ne)             | Assignment                  | List                    |                         |
| SONS 2010-NNE-Exercise                                                                                                                                                                                     |                                                      | From: MAR 25 10 06:00  | 0 To:           | MAR 26 10 06:00             | ICS 204-                |                         |
| 3. Branch                                                                                                                                                                                                  |                                                      | 4. Division/Group/Stag | ging            |                             |                         |                         |
| Decon and Disposal Branch                                                                                                                                                                                  |                                                      | Decon Group            |                 |                             |                         |                         |
| 5. Operational Personnel Name                                                                                                                                                                              |                                                      | Affiliation            |                 | Contact # (s                | )                       |                         |
| Operations Section Chief: Powell/Zerin                                                                                                                                                                     | gue/Sherry                                           | Shell/CG               |                 | 207 123 456                 | 57                      |                         |
| Branch Director: Linda Whitm                                                                                                                                                                               | nan                                                  |                        |                 |                             |                         |                         |
| Division/Group Supervisor/STAM:                                                                                                                                                                            |                                                      |                        |                 |                             |                         |                         |
| 6. Resources Assigned                                                                                                                                                                                      |                                                      | "X" i                  | indicates 2     | 04a attachment with         | additional instructions | s ¬                     |
| Strike Team/Task Force/Resource<br>Identifier                                                                                                                                                              | Leader                                               | Contact Info. #        | # Of<br>Persons | Reporting In                | fo/Notes/Remarks        | $\overline{\downarrow}$ |
| High Pressure Washer (2) (2 ea)                                                                                                                                                                            |                                                      |                        |                 | Resource at design 03/23/10 | ated response locale    |                         |
| Decontamination (2 ea)                                                                                                                                                                                     |                                                      |                        |                 | Resource at design 03/24/10 | ated response locale    |                         |
| Crane Truck (3 ea)                                                                                                                                                                                         |                                                      |                        |                 | Resource has been           | ordered                 |                         |
| Generator, Mobile                                                                                                                                                                                          |                                                      |                        |                 | Resource has been           | ordered                 |                         |
| High Pressure Washer (6 ea)                                                                                                                                                                                |                                                      |                        |                 | Resource has been           | ordered                 |                         |
| High Pressure Washer (6 ea)                                                                                                                                                                                |                                                      |                        |                 |                             |                         |                         |
| Frac Tank (12 ea)                                                                                                                                                                                          |                                                      |                        |                 |                             |                         |                         |
| Boom (ft)                                                                                                                                                                                                  |                                                      |                        |                 | Resource at design 03/23/10 | ated response locale    |                         |
| Responders                                                                                                                                                                                                 |                                                      |                        | 90              | Resource at design          | ated response locale    |                         |
| Command / Office Trailer - Clean Harbors                                                                                                                                                                   |                                                      |                        |                 | Resource at design 03/24/10 | ated response locale    |                         |
| Supply Trailer - Clean Harbors                                                                                                                                                                             |                                                      |                        |                 | Resource at design 03/24/10 | ated response locale    |                         |
| 7. Work Assignments                                                                                                                                                                                        |                                                      |                        |                 |                             |                         |                         |
| See full Decon Plan available from the Documenta BUG LIGHT PARK - PORTLAND OLD ORCHARD BEACH CAMP ELLIS SACO MARINE WELLS BEACH RYE BEACH PIERCE ISLAND PORTSMOUTH HAMPTON FISHERMAN BEACH SALISBURY BEACH | aion Unit.                                           |                        |                 |                             |                         |                         |
| 8. Special Instructions See full Decon Plan available from the Documenta                                                                                                                                   | aion Unit.                                           |                        |                 |                             |                         |                         |
| 9. Communications (radio and/or phone conta<br>Name / Function                                                                                                                                             | nct numbers needed for the Radio Freq./System/Channe |                        |                 | Phone                       | Cell/Pager              |                         |
| Emergency Communications                                                                                                                                                                                   |                                                      |                        |                 |                             |                         |                         |
| Medical:                                                                                                                                                                                                   | Evacuation:                                          |                        | Other:          |                             |                         |                         |
| 10. Prepared by Date/Time  Josh Dubach MAR 24 10 18:33                                                                                                                                                     | 11. Reviewed by (PSC                                 | C) Date/Time           | 12. F           | Reviewed by (OSC)           | Date/Time               |                         |