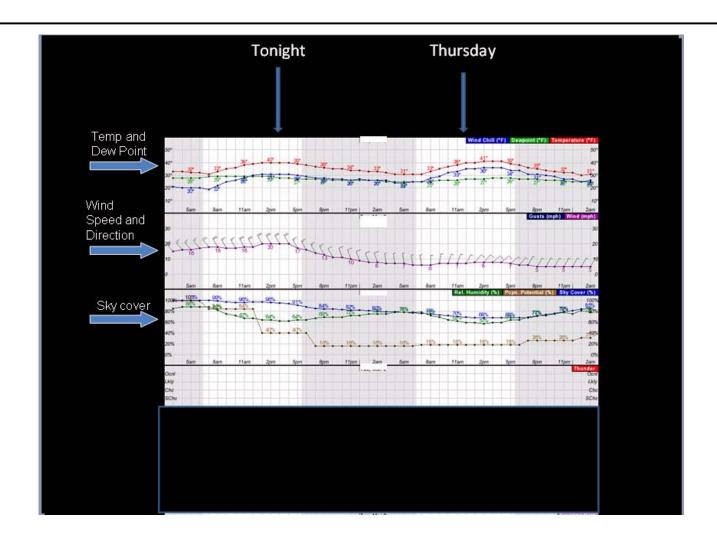

-----------------------------|-------------|
|        |          |                                    |             |
|        |          |                                    |             |
|        |          |                                    |             |
|        |          |                                    |             |
|        |          |                                    |             |

#### Narrative

| 5. Prepared by: (Environmental Unit Leader) | Date/Time:      | Page: |
|---------------------------------------------|-----------------|-------|
| lan Voparil                                 | MAR 24 10 09:18 | 1     |



# SONS 2010 DRILL Facility Locations & Booming Strategy Status



Incident Name
SONS 2010-NNE-Exercise

Document Name

weather 1

#### Description



**Prepared by:** (name) Josh Dubach

Prepared Date / Time: MAR 24 10 19:27 Page:

## DRILL Incident Name SONS 2010-NNE-Exercise Document Name weather 2

#### Description

ANZ998-999-262215-PORTLAND TO BOSTON OUT TO 25 NM-400 PM EST WED MAR 24 2010

.TONIGHT...W WINDS 10 TO 15 KT WITH GUSTS UP TO 20 KT...BECOMING SW 5 TO 10 KT AFTER MIDNIGHT. SEAS 2 TO 3 FT.

.THU...NE WINDS AROUND 10 KT. SEAS AROUND 2 FT. A CHANCE OF SNOW SHOWERS WITH VSBY BRIEFLY NEAR 1 NM.

.THU NIGHT...E WINDS 5 TO 10 KT...INCREASING TO 10 TO 20 KT WITH GUSTS UP TO 25 KT AFTER MIDNIGHT. SEAS 2 TO 4 FT. SNOW LIKELY WITH A CHANCE OF RAIN.

.FRI...NE WINDS 25 TO 35 KT. SEAS 5 TO 8 FT...BUILDING TO 7 TO 10 FT. SNOW WITH A CHANCE OF RAIN.

.SAT...N WINDS 20 TO 30 KT...BECOMING NE 10 TO 20 KT. SEAS 8 TO 11 FT...SUBSIDING TO