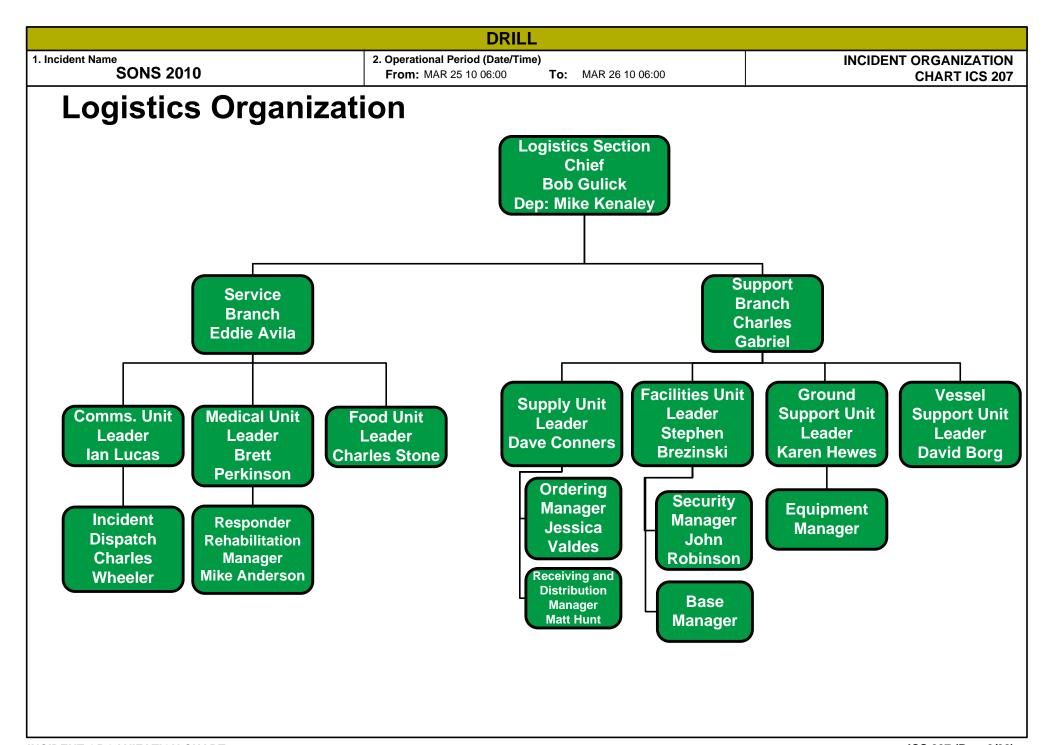

# **Unified Command Organization**

3

7

|                                                                                                                                                                                                            | DR                                                   | ILL                    |                 |                             |                         |                         |
|------------------------------------------------------------------------------------------------------------------------------------------------------------------------------------------------------------|------------------------------------------------------|------------------------|-----------------|-----------------------------|-------------------------|-------------------------|
| 1. Incident Name                                                                                                                                                                                           | 2. Operational Period                                | (Date / Tin            | ne)             | Assignment                  | List                    |                         |
| SONS 2010-NNE-Exercise                                                                                                                                                                                     |                                                      | From: MAR 25 10 06:00  | 0 To:           | MAR 26 10 06:00             | ICS 204-                |                         |
| 3. Branch                                                                                                                                                                                                  |                                                      | 4. Division/Group/Stag | ging            |                             |                         |                         |
| Decon and Disposal Branch                                                                                                                                                                                  |                                                      | Decon Group            |                 |                             |                         |                         |
| 5. Operational Personnel Name                                                                                                                                                                              |                                                      | Affiliation            |                 | Contact # (s                | )                       |                         |
| Operations Section Chief: Powell/Zerin                                                                                                                                                                     | gue/Sherry                                           | Shell/CG               |                 | 207 123 456                 | 57                      |                         |
| Branch Director: Linda Whitm                                                                                                                                                                               | nan                                                  |                        |                 |                             |                         |                         |
| Division/Group Supervisor/STAM:                                                                                                                                                                            |                                                      |                        |                 |                             |                         |                         |
| 6. Resources Assigned                                                                                                                                                                                      |                                                      | "X" i                  | indicates 2     | 04a attachment with         | additional instructions | s ¬                     |
| Strike Team/Task Force/Resource<br>Identifier                                                                                                                                                              | Leader                                               | Contact Info. #        | # Of<br>Persons | Reporting In                | fo/Notes/Remarks        | $\overline{\downarrow}$ |
| High Pressure Washer (2) (2 ea)                                                                                                                                                                            |                                                      |                        |                 | Resource at design 03/23/10 | ated response locale    |                         |
| Decontamination (2 ea)                                                                                                                                                                                     |                                                      |                        |                 | Resource at design 03/24/10 | ated response locale    |                         |
| Crane Truck (3 ea)                                                                                                                                                                                         |                                                      |                        |                 | Resource has been           | ordered                 |                         |
| Generator, Mobile                                                                                                                                                                                          |                                                      |                        |                 | Resource has been           | ordered                 |                         |
| High Pressure Washer (6 ea)                                                                                                                                                                                |                                                      |                        |                 | Resource has been           | ordered                 |                         |
| High Pressure Washer (6 ea)                                                                                                                                                                                |                                                      |                        |                 |                             |                         |                         |
| Frac Tank (12 ea)                                                                                                                                                                                          |                                                      |                        |                 |                             |                         |                         |
| Boom (ft)                                                                                                                                                                                                  |                                                      |                        |                 | Resource at design 03/23/10 | ated response locale    |                         |
| Responders                                                                                                                                                                                                 |                                                      |                        | 90              | Resource at design          | ated response locale    |                         |
| Command / Office Trailer - Clean Harbors                                                                                                                                                                   |                                                      |                        |                 | Resource at design 03/24/10 | ated response locale    |                         |
| Supply Trailer - Clean Harbors                                                                                                                                                                             |                                                      |                        |                 | Resource at design 03/24/10 | ated response locale    |                         |
| 7. Work Assignments                                                                                                                                                                                        |                                                      |                        |                 |                             |                         |                         |
| See full Decon Plan available from the Documenta BUG LIGHT PARK - PORTLAND OLD ORCHARD BEACH CAMP ELLIS SACO MARINE WELLS BEACH RYE BEACH PIERCE ISLAND PORTSMOUTH HAMPTON FISHERMAN BEACH SALISBURY BEACH | aion Unit.                                           |                        |                 |                             |                         |                         |
| 8. Special Instructions See full Decon Plan available from the Documenta                                                                                                                                   | aion Unit.                                           |                        |                 |                             |                         |                         |
| 9. Communications (radio and/or phone conta<br>Name / Function                                                                                                                                             | nct numbers needed for the Radio Freq./System/Channe |                        |                 | Phone                       | Cell/Pager              |                         |
| Emergency Communications                                                                                                                                                                                   |                                                      |                        |                 |                             |                         |                         |
| Medical:                                                                                                                                                                                                   | Evacuation:                                          |                        | Other:          |                             |                         |                         |
| 10. Prepared by Date/Time  Josh Dubach MAR 24 10 18:33                                                                                                                                                     | 11. Reviewed by (PSC                                 | C) Date/Time           | 12. F           | Reviewed by (OSC)           | Date/Time               |                         |