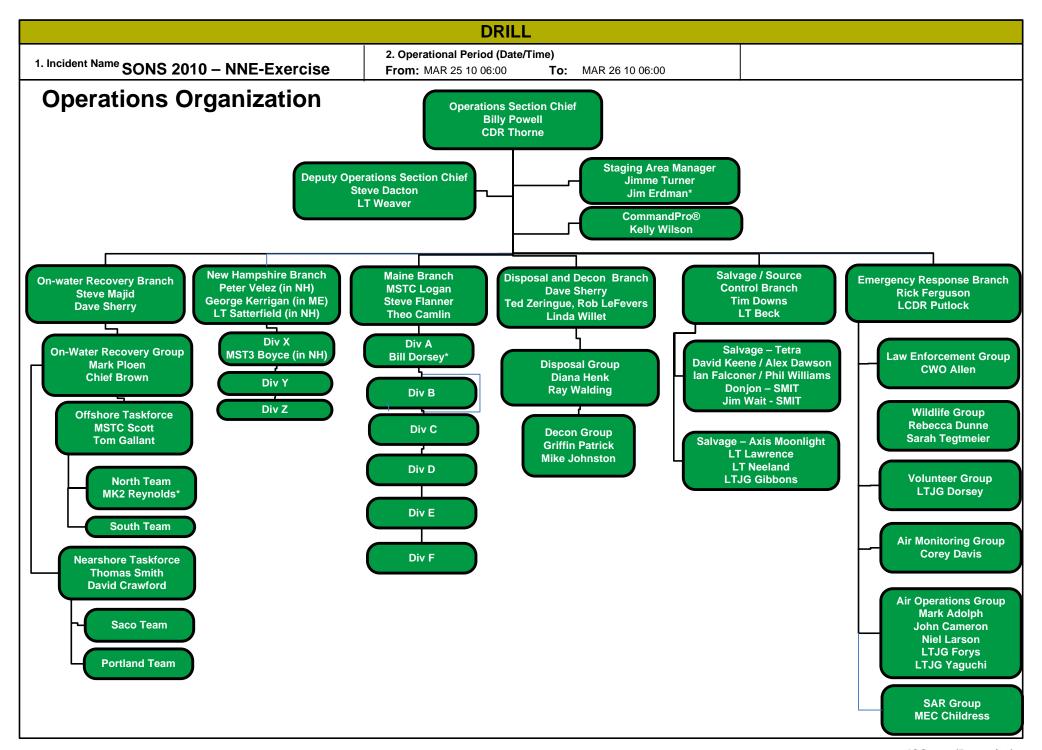

# **Unified Command Organization**

3

7

|                                                                                                                                                                                                            | DR                                                   | ILL                    |                 |                             |                         |                         |
|------------------------------------------------------------------------------------------------------------------------------------------------------------------------------------------------------------|------------------------------------------------------|------------------------|-----------------|-----------------------------|-------------------------|-------------------------|
| 1. Incident Name                                                                                                                                                                                           | 2. Operational Period                                | (Date / Tin            | ne)             | Assignment                  | List                    |                         |
| SONS 2010-NNE-Exercise                                                                                                                                                                                     |                                                      | From: MAR 25 10 06:00  | 0 To:           | MAR 26 10 06:00             | ICS 204-                |                         |
| 3. Branch                                                                                                                                                                                                  |                                                      | 4. Division/Group/Stag | ging            |                             |                         |                         |
| Decon and Disposal Branch                                                                                                                                                                                  |                                                      | Decon Group            |                 |                             |                         |                         |
| 5. Operational Personnel Name                                                                                                                                                                              |                                                      | Affiliation            |                 | Contact # (s                | )                       |                         |
| Operations Section Chief: Powell/Zerin                                                                                                                                                                     | gue/Sherry                                           | Shell/CG               |                 | 207 123 456                 | 57                      |                         |
| Branch Director: Linda Whitm                                                                                                                                                                               | nan                                                  |                        |                 |                             |                         |                         |
| Division/Group Supervisor/STAM:                                                                                                                                                                            |                                                      |                        |                 |                             |                         |                         |
| 6. Resources Assigned                                                                                                                                                                                      |                                                      | "X" i                  | indicates 2     | 04a attachment with         | additional instructions | s ¬                     |
| Strike Team/Task Force/Resource<br>Identifier                                                                                                                                                              | Leader                                               | Contact Info. #        | # Of<br>Persons | Reporting In                | fo/Notes/Remarks        | $\overline{\downarrow}$ |
| High Pressure Washer (2) (2 ea)                                                                                                                                                                            |                                                      |                        |                 | Resource at design 03/23/10 | ated response locale    |                         |
| Decontamination (2 ea)                                                                                                                                                                                     |                                                      |                        |                 | Resource at design 03/24/10 | ated response locale    |                         |
| Crane Truck (3 ea)                                                                                                                                                                                         |                                                      |                        |                 | Resource has been           | ordered                 |                         |
| Generator, Mobile                                                                                                                                                                                          |                                                      |                        |                 | Resource has been           | ordered                 |                         |
| High Pressure Washer (6 ea)                                                                                                                                                                                |                                                      |                        |                 | Resource has been           | ordered                 |                         |
| High Pressure Washer (6 ea)                                                                                                                                                                                |                                                      |                        |                 |                             |                         |                         |
| Frac Tank (12 ea)                                                                                                                                                                                          |                                                      |                        |                 |                             |                         |                         |
| Boom (ft)                                                                                                                                                                                                  |                                                      |                        |                 | Resource at design 03/23/10 | ated response locale    |                         |
| Responders                                                                                                                                                                                                 |                                                      |                        | 90              | Resource at design          | ated response locale    |                         |
| Command / Office Trailer - Clean Harbors                                                                                                                                                                   |                                                      |                        |                 | Resource at design 03/24/10 | ated response locale    |                         |
| Supply Trailer - Clean Harbors                                                                                                                                                                             |                                                      |                        |                 | Resource at design 03/24/10 | ated response locale    |                         |
| 7. Work Assignments                                                                                                                                                                                        |                                                      |                        |                 |                             |                         |                         |
| See full Decon Plan available from the Documenta BUG LIGHT PARK - PORTLAND OLD ORCHARD BEACH CAMP ELLIS SACO MARINE WELLS BEACH RYE BEACH PIERCE ISLAND PORTSMOUTH HAMPTON FISHERMAN BEACH SALISBURY BEACH | aion Unit.                                           |                        |                 |                             |                         |                         |
| 8. Special Instructions See full Decon Plan available from the Documenta                                                                                                                                   | aion Unit.                                           |                        |                 |                             |                         |                         |
| 9. Communications (radio and/or phone conta<br>Name / Function                                                                                                                                             | nct numbers needed for the Radio Freq./System/Channe |                        |                 | Phone                       | Cell/Pager              |                         |
| Emergency Communications                                                                                                                                                                                   |                                                      |                        |                 |                             |                         |                         |
| Medical:                                                                                                                                                                                                   | Evacuation:                                          |                        | Other:          |                             |                         |                         |
| 10. Prepared by Date/Time  Josh Dubach MAR 24 10 18:33                                                                                                                                                     | 11. Reviewed by (PSC                                 | C) Date/Time           | 12. F           | Reviewed by (OSC)           | Date/Time               |                         |